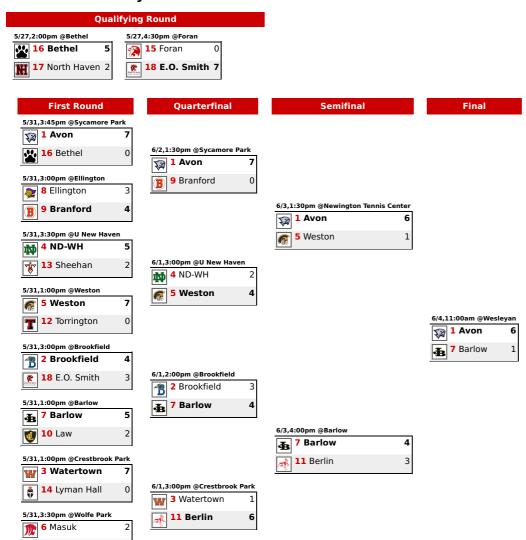

## **CIAC TOURNAMENT BRACKET**



## 2022 Class M Boys Tennis

11 Berlin



## 2022 Class M Boys Tennis Rankings

| SCHOOL/TOWN | RATING | PCT   | WON | LOST | TIED | TIEBREAKER         |
|-------------|--------|-------|-----|------|------|--------------------|
| Avon        | 1      | 1.000 | 17  | 0    | 0    |                    |
| Brookfield  | 2      | .909  | 10  | 1    | 0    |                    |
| Watertown   | 3      | .882  | 15  | 2    | 0    |                    |
| ND-WH       | 4      | .833  | 15  | 3    | 0    |                    |
| Weston      | 5      | .765  | 13  | 4    | 0    |                    |
| Masuk       | 6      | .727  | 8   | 3    | 0    |                    |
| Barlow      | 7      | .714  | 10  | 4    | 0    |                    |
| Ellington   | 8      | .688  | 11  | 5    | 0    |                    |
| Branford    | 9